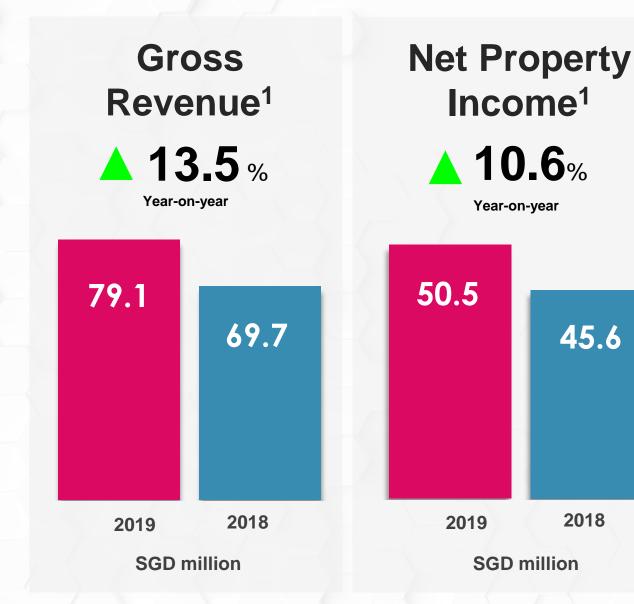

## Financial Highlights: FY 2019

Amount to be Distributed to Unitholders FY 2019<sup>1,2</sup>

16.8

SGD million

Annualised
Distribution Yield
FY 2019<sup>1,2,3</sup>

5.6%

- 1. Includes contribution from Hefei Changjiangxilu Mall which was acquired on 2 April 2019.
- 2. In FY 2019, approximately \$\$1.9 million of the amount available for distribution has been retained in anticipation of higher operational expenses and working capital requirements of the REIT's enlarged portfolio.
- 3. Based on closing price of S\$0.685 as at 31 December 2019, and FY 2019 Distribution per Unit.