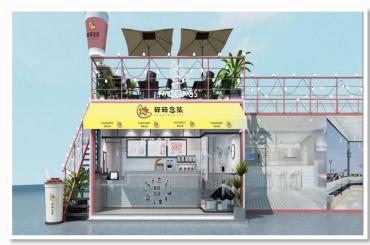

## Container-Style Food Lane 食来巷

- Introduced 10 container-styleF&B stores
- Added vibrancy along the mall's exterior
- Enhanced attractiveness and visibility of mall's offerings to nearby community

# Traditional Chinese Architecture Teahouse

- Interesting pairing of a traditional Chinese architecture teahouse with the modern offerings of a mall.
- Customers can enjoy both indoor or outdoor garden-like seating.