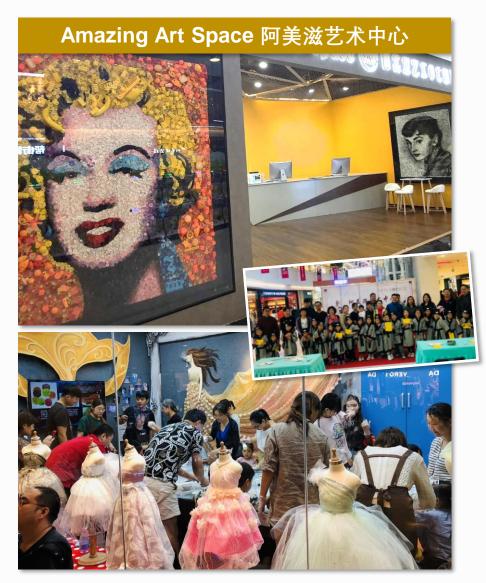

## **New Concept**

- Refreshing art-making experience that caters to both adults and children
- Offers joint participation by parents and kids, as a form of family-bonding activity
- Using all kinds of materials (e.g pins, strings, lego blocks, used clothings, newspaper strips, etc)